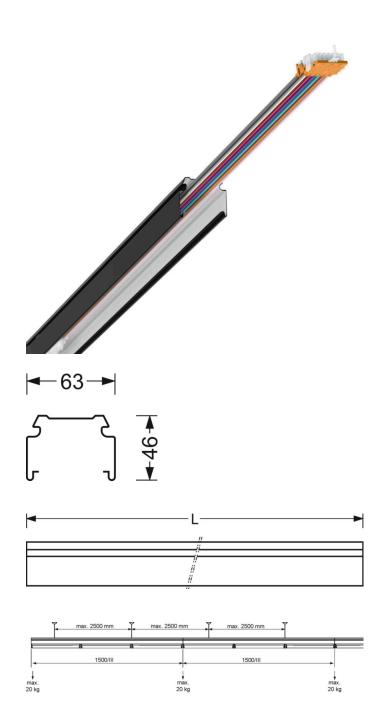

## **MECHANICS**

| Housing colour         | black RAL 9005                                 |
|------------------------|------------------------------------------------|
| Dimensions (LxWxH/DxH) | 3070mm x 63mm x 46mm                           |
| Weight (net)           | 3.725kg                                        |
| Type of installation   | Mounting rail system installation,             |
|                        | Ceiling-mounted light structure, Pendant light |
|                        | structure, Ceiling-mounted mounting rail       |
|                        | installation, Ceiling-mounted mounting rail    |
|                        | installation on T-system, Pendulum mounting    |
|                        | rail assembly on chain, Pendulum mounting      |
|                        | rail installation on steel cable               |

# **Dimensions**

| L | 3070 mm | Length |
|---|---------|--------|
| В | 63 mm   | Width  |
| Н | 46 mm   | Height |